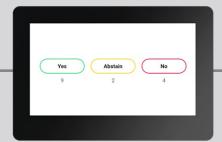

INTEGRATED Touchscreen Voting

VIEW VOTING RESULTS ON SCREENS

| I Chicago Office |    | Delegate             | Jeremías Romero | 10:4 |
|------------------|----|----------------------|-----------------|------|
|                  |    | <u> </u>             |                 |      |
| 2)               | 37 | Henry Richardson     |                 |      |
| •)               | 4  | Slavcho Karbashewski |                 |      |
| ••)              | 15 | Cheng Masuyo         |                 |      |
| •)               | 6  | Fatima Delgadillo    |                 |      |

SPEAKER LIST FOR REAL TIME MEETING MANAGEMENT