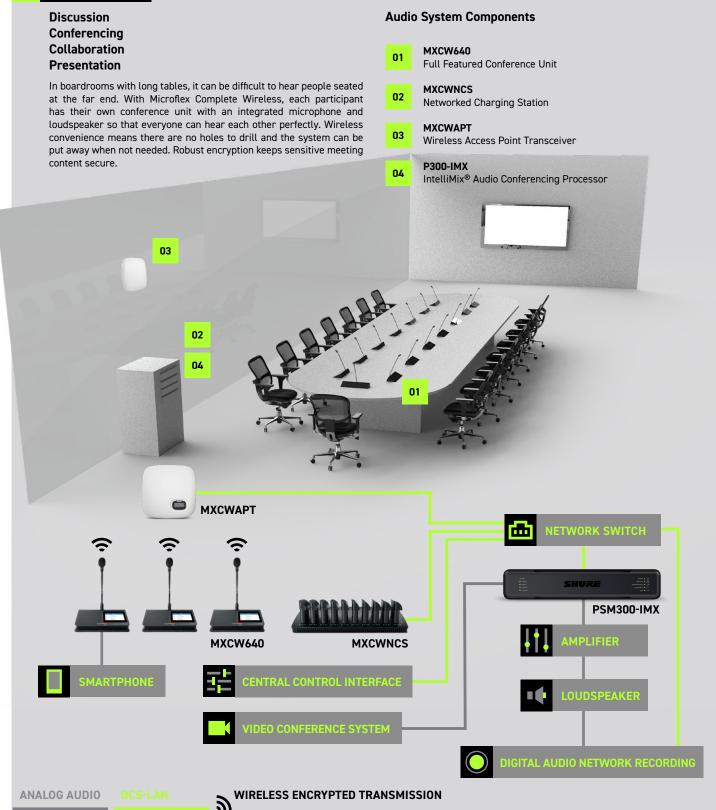

# THE FREEDOM TO COLLABORATE

SHURE

Microflex Complete Wireless (MXCW) unleashes the potential of your teams to do their best. The all in one wireless conferencing system makes any room the meeting room. Classroom to boardroom, whatever the seating configuration, MXCW is wireless that just works, allowing you and your team to focus on what's important.

### **COMPONENTS**

WITH ONLY THREE SYSTEM COMPONENTS, YOUR MEETING CAN BE SET UP IN NO TIME.

Cont Auto Inter AES-Dant of 10

any l

MXCW640 WIRELESS TOUCHSCREEN CONFERENCE UNIT

Chairman, Delegate, Ambient Mic, and Listener roles 4.3-inch / 110 mm capacitive touchscreen display to view meeting controls, speak/request list, voting, etc. 2 channel selectors, each with a 3.5 mm headphone jack Battery life of up to 11 hours

### CWAPT WIRELESS ACCESS POINT TRANSCEIVER

rols up to 125 wireless conference units

- mated frequency coordination
- ference detection & avoidance
- 128 wireless encryption
- e<sup>™</sup> digital networking enables routing audio channels in/out over Ethernet to Dante-equipped device

### MXCWNCS NETWORKED CHARGING STATION

Networked Charging Station for up to 10 SB930 batteries Fully charges 10 batteries in 4 hours Remotely monitor charge levels in hours and minutes Integrated test button and 5-segment LED to display charge level