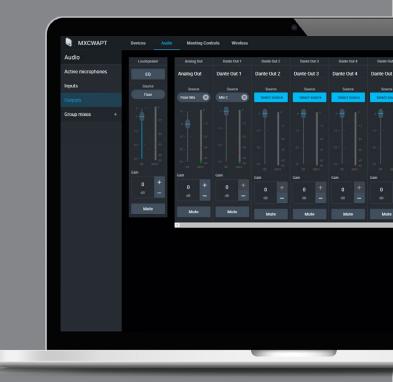

### MONITOR & CONTROL

Microflex Complete Wireless includes an intuitive and powerful browser-based control interface for management of all system features, including audio levels, RF settings and more.

•

Adjust audio output levels and route Dante audio wherever required. A total of two analog and 8 Dante audio channels are available.

<

Real time monitoring of wireless system health, channel availability, and frequency management settings give you the confidence for a meeting free of interruptions and lost productivity.