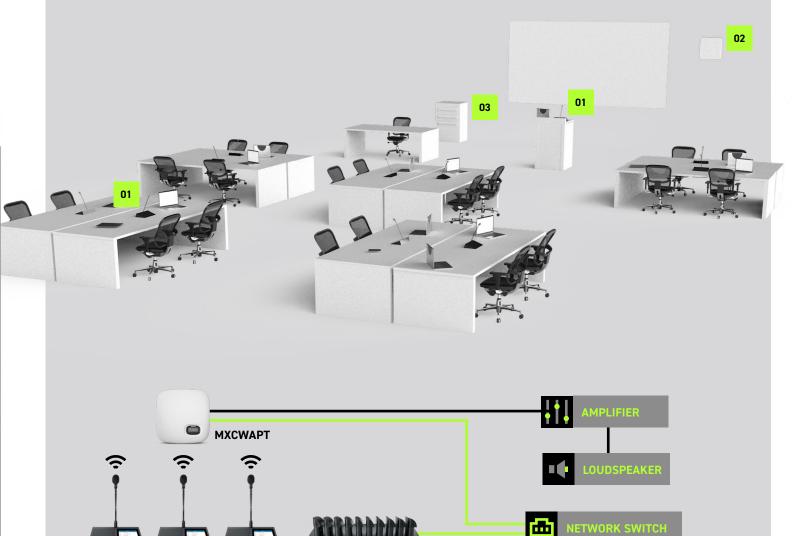

### MICROFLEX COMPLETE WIRELESS 50 + 1 + 1 MXCWG40 CONFERENCE UNITS MXCWAPT WIRELESS POINT POE-EQUIPPED NETWORK SWITCH

**TYPICAL SETUP** 

#### **Audio System Components**

- 01 MXCW640
  - Wireless Touchscreen Conference Unit

### 02 MXCW640

- Wireless Touchscreen Conference Unit configured as Chairman
- 03 MXCWNCS Networked Charging Station

#### 04 MXCWAPT Wireless Access Point Transceiver

Wireless Access Point Transceive