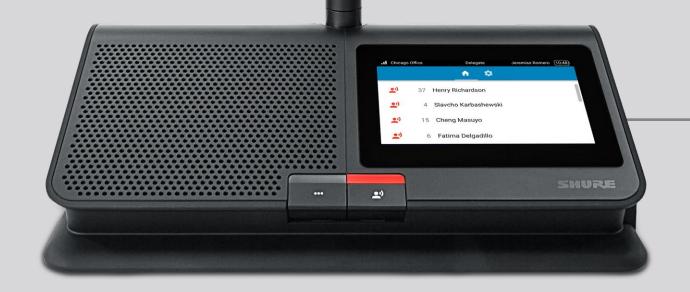

### **COMPONENTS**

WITH ONLY THREE SYSTEM COMPONENTS, YOUR MEETING CAN BE SET UP IN NO TIME.

Cont Auto Inter AES-Dant of 10

any l

MXCW640 WIRELESS TOUCHSCREEN CONFERENCE UNIT

Chairman, Delegate, Ambient Mic, and Listener roles 4.3-inch / 110 mm capacitive touchscreen display to view meeting controls, speak/request list, voting, etc. 2 channel selectors, each with a 3.5 mm headphone jack Battery life of up to 11 hours

INTEGRATED Touchscreen Voting

VIEW VOTING RESULTS ON SCREENS

| I Chicago Office |    | Delegate             | Jeremías Romero | 10:4 |
|------------------|----|----------------------|-----------------|------|
|                  |    | <u> </u>             |                 |      |
| 2)               | 37 | Henry Richardson     |                 |      |
| •)               | 4  | Slavcho Karbashewski |                 |      |
| ••)              | 15 | Cheng Masuyo         |                 |      |
| •)               | 6  | Fatima Delgadillo    |                 |      |

SPEAKER LIST FOR REAL TIME MEETING MANAGEMENT