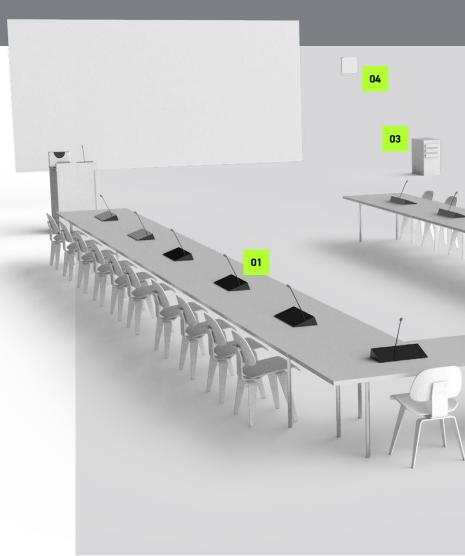

#### **Audio System Components**

- 01 MXCW640
  - Wireless Touchscreen Conference Unit

### 02 MXCW640

- Wireless Touchscreen Conference Unit configured as Chairman
- 03 MXCWNCS Networked Charging Station

#### 04 MXCWAPT Wireless Access Point Transceiver

Wireless Access Point Transceive

### **BOARDROOM**