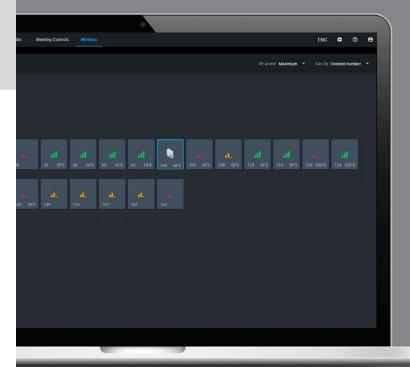

### MONITOR & CONTROL

Microflex Complete Wireless includes an intuitive and powerful browser-based control interface for management of all system features, including audio levels, RF settings and more.

•

Adjust audio output levels and route Dante audio wherever required. A total of two analog and 8 Dante audio channels are available.

<

Real time monitoring of wireless system health, channel availability, and frequency management settings give you the confidence for a meeting free of interruptions and lost productivity.