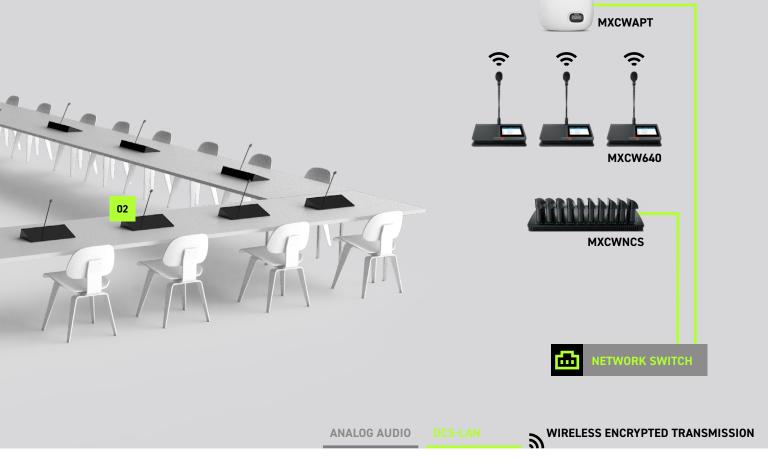

#### **Audio System Components**

03 MXCWNCS Networked Charging Station

MXCWNCS

WIRELESS ENCRYPTED TRANSMISSION