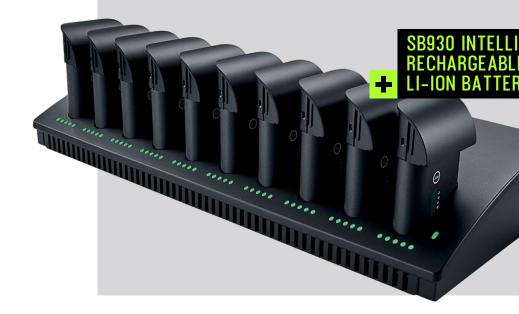

### MXCWNCS NETWORKED CHARGING STATION

Networked Charging Station for up to 10 SB930 batteries Fully charges 10 batteries in 4 hours Remotely monitor charge levels in hours and minutes Integrated test button and 5-segment LED to display charge level