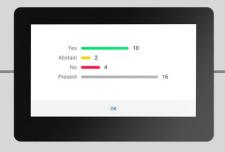

INTEGRATED Touchscreen Voting

VIEW VOTING RESULTS ON SCREENS

| I Chicago Office |    | Delegate             | Jeremías Romero | 10:4 |
|------------------|----|----------------------|-----------------|------|
|                  |    | <u> </u>             |                 |      |
| 2)               | 37 | Henry Richardson     |                 |      |
| •)               | 4  | Slavcho Karbashewski |                 |      |
| ••)              | 15 | Cheng Masuyo         |                 |      |
| •)               | 6  | Fatima Delgadillo    |                 |      |

SPEAKER LIST FOR REAL TIME MEETING MANAGEMENT